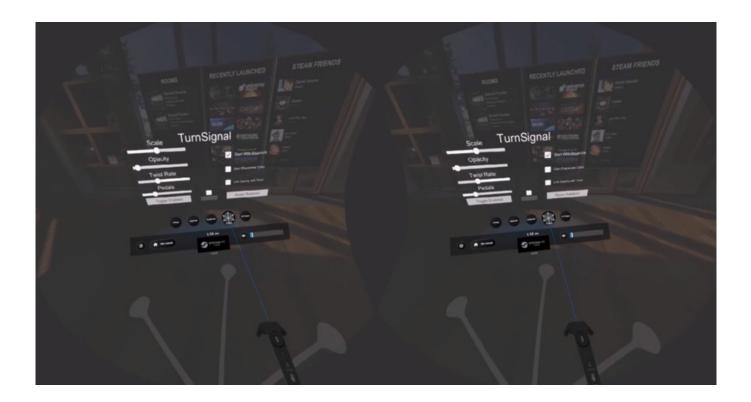

Since everybody's different, the app includes some settings to help ensure it's not intrusive on anyone's play style!

- Added Menu to Main Window to not waste space!
- A Button Toggle to enable/disable the tools in-game display
- A Button to Reset the utilities Rotation Tracking
- An Opacity / Transparency / Height Setting
- A Scale Setting
- A Twist Rate Setting for manipulating the twist-i-ness levels

- A Toggle to Hide the Main Window
- A Toggle for auto-starting and closing the utility with SteamVR
- A Toggle to use Chaperone Color instead of white (real time too!)
- A Toggle to Link Opacity and Twist'ed-ness together, so it becomes more visible the more twisted you are
- A Toggle to only display the Flower / Floor Overlay when the Dashboard is Open
- A link to Controller Settings Menu, for placing flower on hand instead of the floor
- A Toggle to allow the Flower / Floor Overlay to follow the player, and a speed setting slider