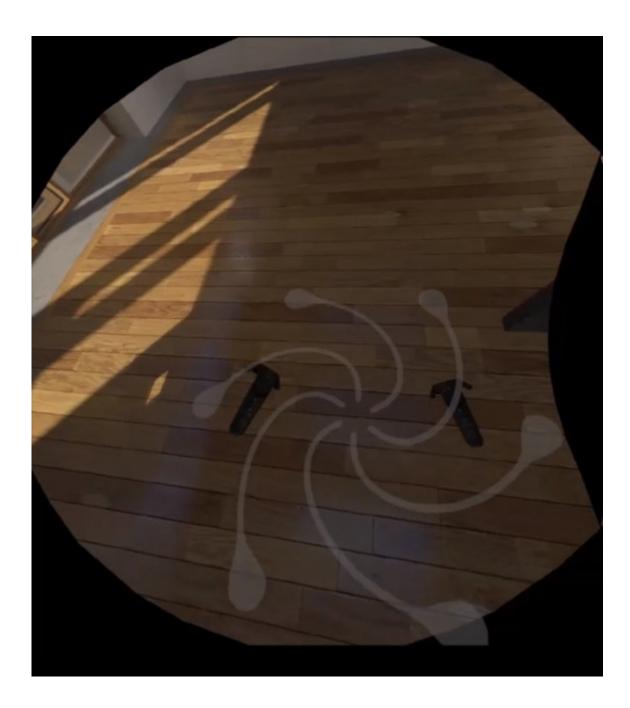

## **About This Software**

TurnSignal is a small, Free, (Hopefully) minimally invasive VR utility to assist with preventing Headsets Cords from becoming twisted and tangled up.

It utilizes a simple graphic, dubbed The 'Flower', overlaid in-game on your play-space floor, that visually represents your turns by twisting with you!

Since everybody's different, the app includes some settings to help ensure it's not intrusive on anyone's play style!

- Added Menu to Main Window to not waste space!
- A Button Toggle to enable/disable the tools in-game display
- A Button to Reset the utilities Rotation Tracking
- An Opacity / Transparency / Height Setting
- A Scale Setting
- A Twist Rate Setting for manipulating the twist-i-ness levels

- A Toggle to Hide the Main Window
- A Toggle for auto-starting and closing the utility with SteamVR
- A Toggle to use Chaperone Color instead of white (real time too!)
- A Toggle to Link Opacity and Twist'ed-ness together, so it becomes more visible the more twisted you are
- A Toggle to only display the Flower / Floor Overlay when the Dashboard is Open
- A link to Controller Settings Menu, for placing flower on hand instead of the floor
- A Toggle to allow the Flower / Floor Overlay to follow the player, and a speed setting slider