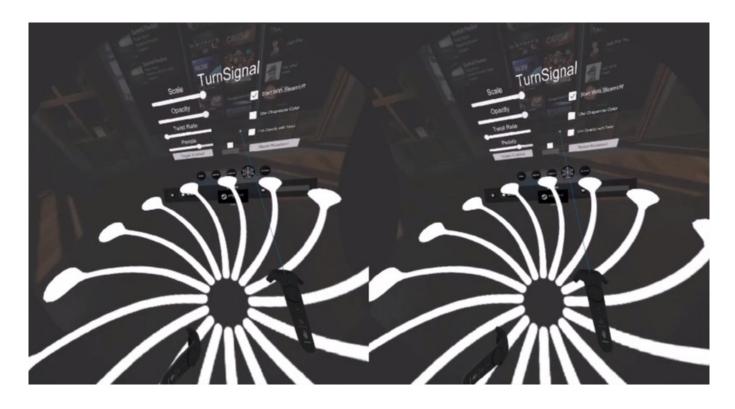

## **About This Software**

TurnSignal is a small, Free, (Hopefully) minimally invasive VR utility to assist with preventing Headsets Cords from becoming twisted and tangled up.

It utilizes a simple graphic, dubbed The 'Flower', overlaid in-game on your play-space floor, that visually represents your turns by twisting with you!

Since everybody's different, the app includes some settings to help ensure it's not intrusive on anyone's play style!

- Added Menu to Main Window to not waste space!
- A Button Toggle to enable/disable the tools in-game display
- A Button to Reset the utilities Rotation Tracking
- An Opacity / Transparency / Height Setting
- A Scale Setting
- A Twist Rate Setting for manipulating the twist-i-ness levels

- A Toggle to Hide the Main Window
- A Toggle for auto-starting and closing the utility with SteamVR
- A Toggle to use Chaperone Color instead of white (real time too!)
- A Toggle to Link Opacity and Twist'ed-ness together, so it becomes more visible the more twisted you are
- A Toggle to only display the Flower / Floor Overlay when the Dashboard is Open
- A link to Controller Settings Menu, for placing flower on hand instead of the floor
- A Toggle to allow the Flower / Floor Overlay to follow the player, and a speed setting slider