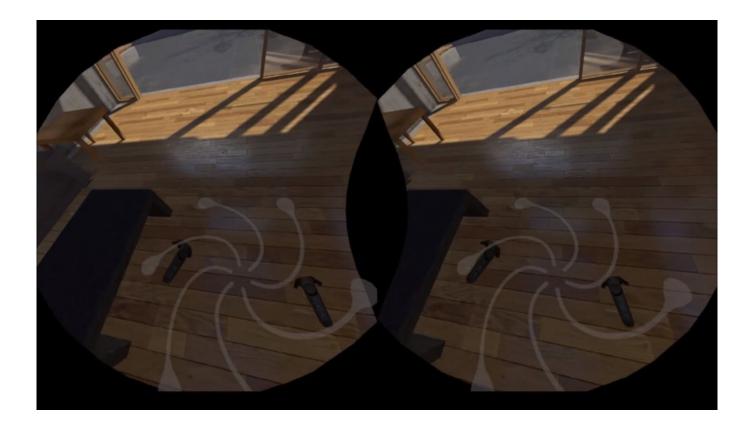

## **About This Software**

TurnSignal is a small, Free, (Hopefully) minimally invasive VR utility to assist with preventing Headsets Cords from becoming twisted and tangled up.

It utilizes a simple graphic, dubbed The 'Flower', overlaid in-game on your play-space floor, that visually represents your turns by twisting with you!

Since everybody's different, the app includes some settings to help ensure it's not intrusive on anyone's play style!

- Added Menu to Main Window to not waste space!
- A Button Toggle to enable/disable the tools in-game display
- A Button to Reset the utilities Rotation Tracking
- An Opacity / Transparency / Height Setting
- A Scale Setting
- A Twist Rate Setting for manipulating the twist-i-ness levels

- A Toggle to Hide the Main Window
- A Toggle for auto-starting and closing the utility with SteamVR
- A Toggle to use Chaperone Color instead of white (real time too!)
- A Toggle to Link Opacity and Twist'ed-ness together, so it becomes more visible the more twisted you are
- A Toggle to only display the Flower / Floor Overlay when the Dashboard is Open
- A link to Controller Settings Menu, for placing flower on hand instead of the floor
- A Toggle to allow the Flower / Floor Overlay to follow the player, and a speed setting slider